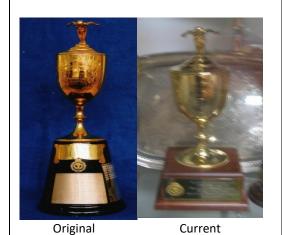

| Name                                 | Cecil Ireland Perpetual Trophy |
|--------------------------------------|--------------------------------|
| Presented at                         | State Open LC Championships    |
| Date of Start-Finish                 | 1988 - ongoing                 |
| Previously & currently presented for | Male 800m Freestyle Champion   |
| Capacity                             | 50%                            |
| Corrosion                            | No                             |
| <b>新发展的现在分词</b>                      | Cecil Ireland Perpetual Trophy |

Donated by the Association to recognise the contribution of Cecil Ireland who served on the Board and on many Committees.

Life Member 1975.

He retired from the position of Treasurer and Convenor of the Selection Committee in 1977.