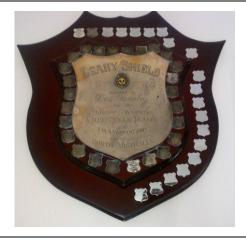

### **State Championships (LC) – Female Relay Teams Trophies & Shields**

| Name                   | Leahy Shield                                       |
|------------------------|----------------------------------------------------|
| Presented at           | State Age LC Championships                         |
| Date of Start-Finish   | 1958 – 59 - ongoing                                |
| Originally awarded for | Junior Women 4 x 55 yards Freestyle Relay Champion |
| Currently awarded for  | Female 18 & under 4 x 50m Freestyle Relay Champion |
| Capacity               | 75%                                                |
| Corrosion              | Yes                                                |

### **Leahy Shield**

Donated by Des Leahy.

Originally Junior Women's 4 x 55 yards Freestyle Relay. 1969 changed to Junior Women's 4 x 50m Freestyle Relay. 1970 became 18 & Under Female 4 x 50m Freestyle Relay