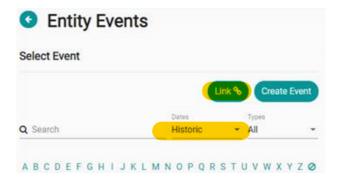

### LINKING TO HISTORIC MEETS

Clubs and Districts can now link to historic events in Swim Central

The process is the same as linking to an upcoming meet **How to link a meet** 

Select 'Link' and 'Historic'

Use the 'calendar filters' to select an event held within the last 12 months.

Once linked to the event you will see it listed under your historic filter.

All TM results files are located in the 'Event Doc' tab.