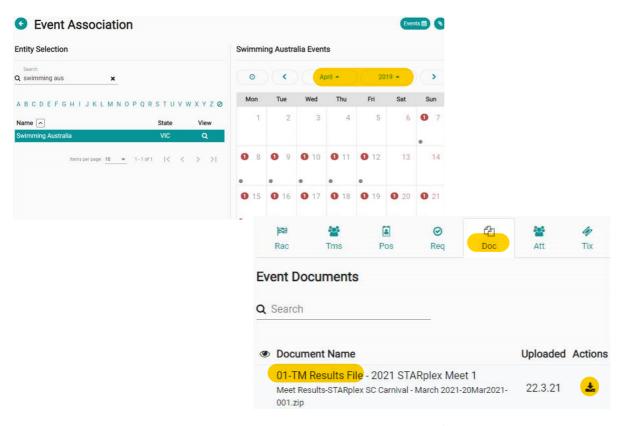

Use the 'calendar filters' to select an event held within the last 12 months.

Once linked to the event you will see it listed under your historic filter.

All TM results files are located in the 'Event Doc' tab.

To downloaded results, Select ' & '