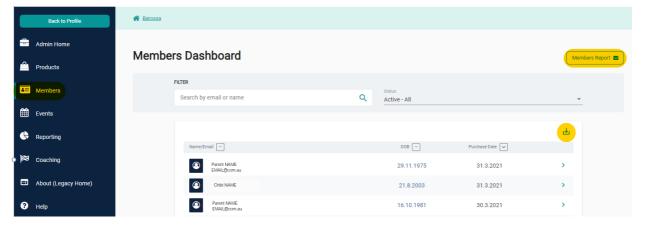

#### Club Admins - Your 'Members Dashboard' now looks like this

**Members Dashboard** - Quick preview of most recently joined members, by **'Purchase Date'** descending **Select '>'** to review.

Quick export - to download a member list Select ' to download CSV

For detailed membership report **Select** ' Members Report **Select** '