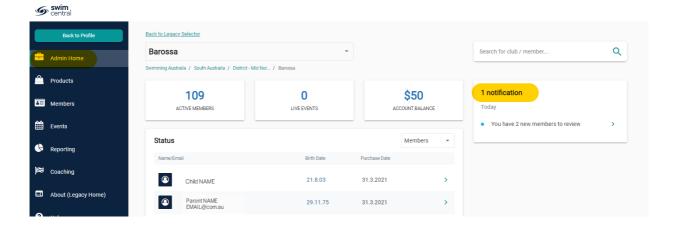

## What's New?

'New Member Notification' - Provides a quick count of members who purchased products within the last 24hrs. Includes pending approval and completed purchases **Select** '>' to review the members dashboard.

#### Club Admins - Your 'Members Dashboard' now looks like this

**Members Dashboard** - Quick preview of most recently joined members, by **'Purchase Date'** descending **Select '>'** to review.

Quick export - to download a member list Select ' to download CSV

For detailed membership report **Select** ' Members Report **Select** '