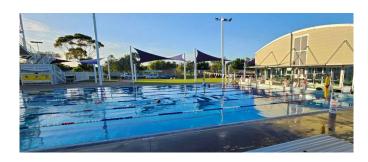

S | Concourse Height (Above water) | 240mm   |            |                          |  |
|           |                                |         |            |                          |  |
|           | Block                          | Front   | Back       | Block Diving<br>Allowed  |  |
|           | Height (above water)           | N/A     | N/A        |                          |  |
|           | Width                          | N/A     |            | NO                       |  |
|           | Depth                          |         | N/A        |                          |  |

#### **DEEP END**

Block Type: Home Made Backstroke Ledge: N/A



## **BROKEN HILL REGIONAL AQUATIC CENTRE (50M)**

Updated 05/03/2024

Measured by: Consultant / Surveyor | National | State | District | Club



| Lane                 | Lane Number | Length  | Width  |
|----------------------|-------------|---------|--------|
| Outside Lane (left)  | 8           | 50.015m | 2.255m |
| Outside Lane (right) | 1           | 50.035m | 2.255m |
| Middle Lane          | 4           | 50.019m | 2.255m |

#### **SHALLOW END**

Block Type: Fixings for blocks available – no permanent blocks

|           | Pool                           | Measure | SAL Policy | Concourse Diving Allowed |
|-----------|--------------------------------|---------|------------|--------------------------|
|           | Water Depth @1m                | 1250mm  |            |                          |
|           | Water Depth @6m                | 1240mm  |            |                          |
|           | Water Depth @15m