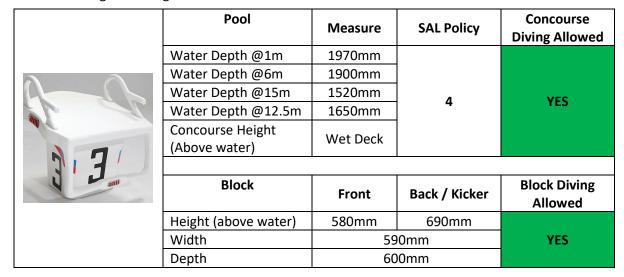

|
|           | Water Depth @15m               | 1760mm   | 2          | YES                         |
| NO Blocks | Concourse Height (Above water) | Wet deck |            |                             |
|           |                                |          |            |                             |
|           | Block                          | Front    | Back       | Block Diving<br>Allowed     |
|           | Height (above water)           | N/A      | N/A        |                             |
|           | Width                          |          | N/A        | NO                          |
|           | Depth                          |          | N/A        |                             |

### **DEEP END**

Block Type: Anti Wave 400 Backstroke Ledge: No Ledge



# PORT PIRIE AQUATIC LEISURE CENTRE

**Updated 05/02/2025** 



Measured by: Consultant / Surveyor / Venue | National | State | District | Club

| Lane                 | Lane Number | Length | Width |
|----------------------|-------------|--------|-------|
| Outside Lane (left)  | 1           | 25m    | 2.2m  |
| Outside Lane (right) | 6           | 25m    | 2.2m  |
| Middle Lane          | 3           | 25m    | 2.2m  |

# **SHALLOW END**

Block Type: Pooldeck SP2



Depth

| Pool                           | Measure | SAL Policy | Concourse Diving Allowed |
|--------------------------------|---------|------------|--------------------------|
| Water Depth @1m                | 1250mm  |            |                          |
| Water Depth @6m                | 1250mm  |            |