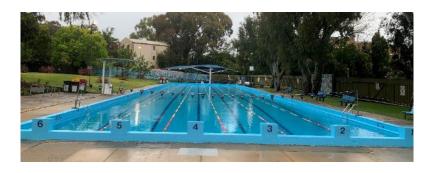

water 195mm (SAL Policy 2d applies diving to a maximum of 750mm) diving from blocks or concourse is **OK**

#### NOARLUNGA AQUATIC CENTRE - 50M (SOUTHERN PERFORMANCE)

#### Updated 04/04/2017

- (a) Shallow End: No Diving until pool is remeasured
- (b) Deep end: No Diving until pool is remeasured

#### NORWOOD SWIM SCHOOL

#### **Updated 10/09/18**

#### (Blocks at deep end only during competition)

- (a) Shallow end 1100mm deep: concourse height above water 310mm (SAL Policy 2b applies diving to a maximum of 400mm) **diving from concourse is ok**
- (b) Deep end 1260mm deep: Block height above water 510mm and concourse height above water 310mm (SAL Policy 2c applies diving to a maximum of 750mm) **diving from blocks or concourse is ok**

# NORWOOD SWIMMING CENTRE

**Updated 04/12/2023** 



Measured by: Consultant / Surveyor | National | State | District | Club

| Lane                 | Lane Number | Length | Width |
|----------------------|-------------|--------|-------|
| Outside Lane (left)  | 6           | 50.2m  | 2.03m |
| Outside Lane (right) | 1           | 50.2m  | 2.08m |
| Middle Lane          | 3           | 50.2m  | 2.07m |

# **SHALLOW END**

Block Type: No Blocks Backstroke Ledge: N/A

|           | Pool                 | Measure  | SAL Policy | Concourse Diving Allowed |
|-----------|----------------------|----------|------------|--------------------------|
|           | Water Depth @1m      | 930mm    |            |                          |
|           | Water Depth @6m      | 1100mm   |            |                          |
|           | Water Depth @1