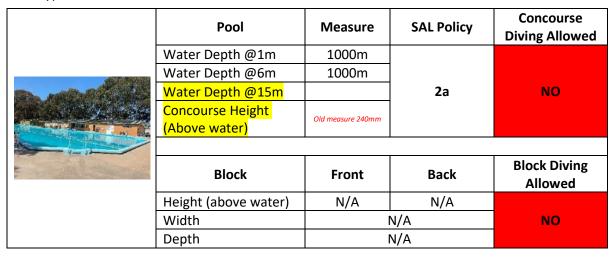

| <mark>715mm</mark> | <mark>735mm</mark> | Needs to be                 |
|         | Width                          | 45                 | 0mm                | remeasured                  |
|         | Depth                          | 31                 | .5mm               | remeasureu                  |

# NURIOOTPA WAR MEMORIAL SWIMMING POOL (BAROSSA)

### **Updated 07/11/2023**

Measured by: Consultant / Surveyor | National | State | District | Club

| Lane                 | Lane Number | Length | Width  |
|----------------------|-------------|--------|--------|
| Outside Lane (left)  | 6           | 50m    | 1700mm |
| Outside Lane (right) | 1           | 50m    | 1650mm |
| Middle Lane          | 3/4         | 50m    | 1880mm |

#### **SHALLOW END**

Block Type: No Blocks



#### **Actions Required:**

- 6. Measure depth at 15m and remeasure at 1m from wall at shallow end
- 7. No diving at shallow end
- 8. Prior to use coaches & officials must familiarise themselves and swimmers of the surroundings using the Swimming Australia Competitive Dive Entry Preparation Checklist.

#### **DEEP END**

Block Type: Anti Wave 650 Launch with Quick Release Anchor-Model /Item # 25-61-065R (0823/392) Backstroke Ledge: N/A

|   | Pool                 | Measure   | SAL Policy    | Concourse<br>Diving Allowed |
|---|----------------------|-----------|---------------|-----------------------------|
|   | Water Depth @1m      | 2000mm    |               |                             |
|   | Water Depth @6m      | 1900mm    |               |                             |
|   | Wat