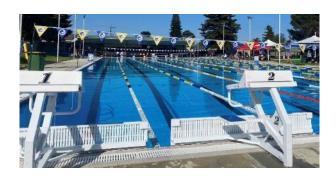

|
| 2005mm  |                  |                          |
| 1520mm  | 4                | YES                      |
|         | 4                | TES                      |
|         |                  |                          |
|         |                  |                          |
|         | 2210mm<br>2005mm | 2210mm<br>2005mm         |

| Block                | Front | Back / Kicker | Block Diving<br>Allowed |
|----------------------|-------|---------------|-------------------------|
| Height (above water) |       |               |                         |
| Width                | 64    | l0mm          | YES                     |
| Depth                | 78    | 30mm          |                         |

## MURRAY BRIDGE SWIMMING CENTRE

**Updated 25/11/2023** 



Measured by: Consultant / Surveyor | National | State | District | Club

| Lane                 | Lane Number | Length | Width |
|----------------------|-------------|--------|-------|
| Outside Lane (left)  | 8           | 50.02m | 2.25m |
| Outside Lane (right) | 1           | 50.02m | 2.25m |
| Middle Lane          | 4           | 50.02m | 2.25m |

#### **SHALLOW END**

Block Type: No Blocks Backstroke Ledge: N/A

|           | Pool                                       | Measure         | SAL Policy       | Concourse Diving Allowed |
|-----------|--------------------------------------------|-----------------|------------------|--------------------------|
|           | Water Depth @1m                            | 1100mm          |                  | NO – If Turn             |
|