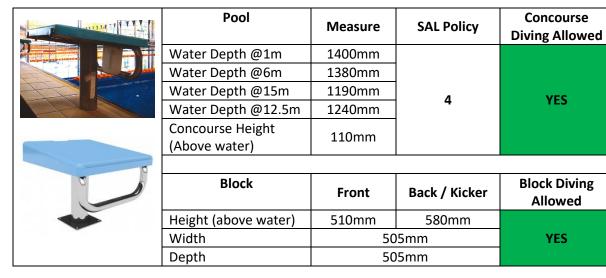

130mm  |            |                          |
|           | Water Depth @15m               | 1300mm  | 2          | NO                       |
| No Blocks | Concourse Height (Above water) | 110mm   |            |                          |
|           |                                |         |            |                          |
|           | Block                          | Front   | Back       | Block Diving<br>Allowed  |
|           | Height (above water)           | N/A     | N/A        |                          |
|           | Width                          | N/A     |            | NO                       |
|           | Depth                          |         | N/A        |                          |

#### **DEEP END**

Block Type: AQUEAS - AQ-SP06 Backstroke Ledge: N/A



# WOODSIDE ARMY BARRACKS (ONKAPARINGA)

### **Updated 13/12/2018**

### (Blocks at deep end only)

- (a) Shallow end 1000mm deep: concourse height above water 0mm (SAL Policy 2b applies diving to a maximum of 400mm) **Diving from concourse is ok** Pool must be remeasured before each competition and before each day of a multi-day competition.
- (b) Deep end 3000mm deep: Block height above water 670mm and concourse height above water 0mm (SAL Policy 2d applies diving to a maximum of 750mm) **diving from blocks or concourse** is **OK**

# WHYALLA RECREATION CENTRE

### **Updated 19/10/2018**

### (Blocks at deep end only)

- (a) Shallow end 1020mm deep: No Blocks. Concourse height above water 110mm (SAL Policy 2b applies diving to a maximum of 400mm) **diving from concourse is OK** Pool mus