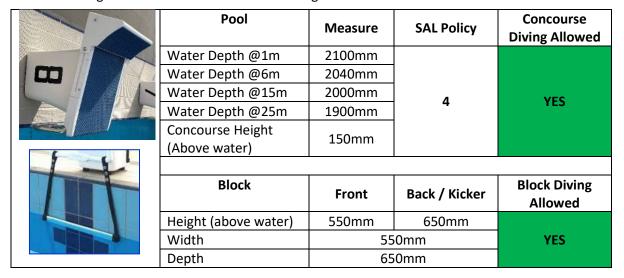

|
| Water Depth @15m               | 1500mm  | 2          | YES                         |
| Concourse Height (Above water) | 150mm   |            |                             |
|                                |         |            |                             |
| Block                          | Front   | Back       | Block Diving<br>Allowed     |
| Height (above water)           | 350mm   | 398mm      |                             |
| Width                          | 50      | 0mm        | YES                         |
| Depth                          | 50      | 0mm        |                             |

# **DEEP END**

Block Type: Anti Wave 650 Launch with Quick Release Anchor Model /Item # 25-61-065R

Backstroke Ledge: PLAWE350 - Anti Backstroke Ledge



# ALAN COULTER RECREATION CENTRE (RENMARK)



# THE REX BAROSSA AQUATIC & FITNESS (TANUNDA)

Updated 05/10/2018

# (Blocks at deep end only)

- (a) Shallow end 1200mm deep: No Blocks. Concourse height above water 300mm (SAL Policy 2c applies diving to a maximum of 750mm) **Diving from concourse is OK**
- (b) Deep end 1800mm deep: Block height above water 700mm and concourse height above water 300mm (SAL Policy 2d applies diving to a maximum of 750mm) diving from blocks or concourse is **OK**

# SA AQUATIC & LEISURE CENTRE

#### Updated 01/10/2018

(a) Competition Pool (50m & 25m Configuration) - Both Ends (Consistent Pool Depth) 3000mm deep: Block height above water 700mm and concourse/boom height above water 300mm (SAL Policy 2d applies diving to a maximum of 750mm) - diving from concou