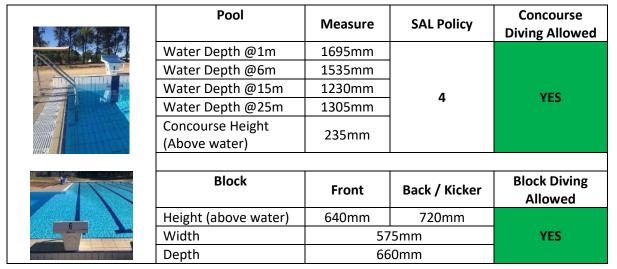

5m               | 1395mm  | 1          | NO                          |
| No Blocks | Concourse Height (Above water) | 225mm   |            |                             |
|           |                                |         |            |                             |
|           | Block                          | Front   | Back       | Block Diving<br>Allowed     |
|           | Height (above water)           | N/A     | N/A        |                             |
|           | Width                          |         | N/A        | NO                          |
|           | Depth                          |         | N/A        |                             |

#### **DEEP END**

Block Type: Anti Wave 650 Launch with Quick Release Anchor Model /Item # 25-61-065R

Backstroke Ledge: N/A



#### LOXTON SWIMMING POOL - SHALLOW END

Updated 28/11/2023



Measured by: Consultant / Surveyor | National | State | District | Club

| Lane                 | Lane Number | Length | Width  |
|----------------------|-------------|--------|--------|
| Outside Lane (left)  | 8           | 50m    | 2460mm |
| Outside Lane (right) | 1           | 50m    | 2460mm |
| Middle Lane          | 4           | 50m    | 2250mm |

#### **SHALLOW END**

Block Type: Pooldeck/AQUEAS AQ-SP02 (Blocks have been removed)

|                                       | Pool                           | Measure | SAL Policy | Concourse<br>Diving Allowed |
|---------------------------------------|--------------------------------|---------|------------|-----------------------------|
|