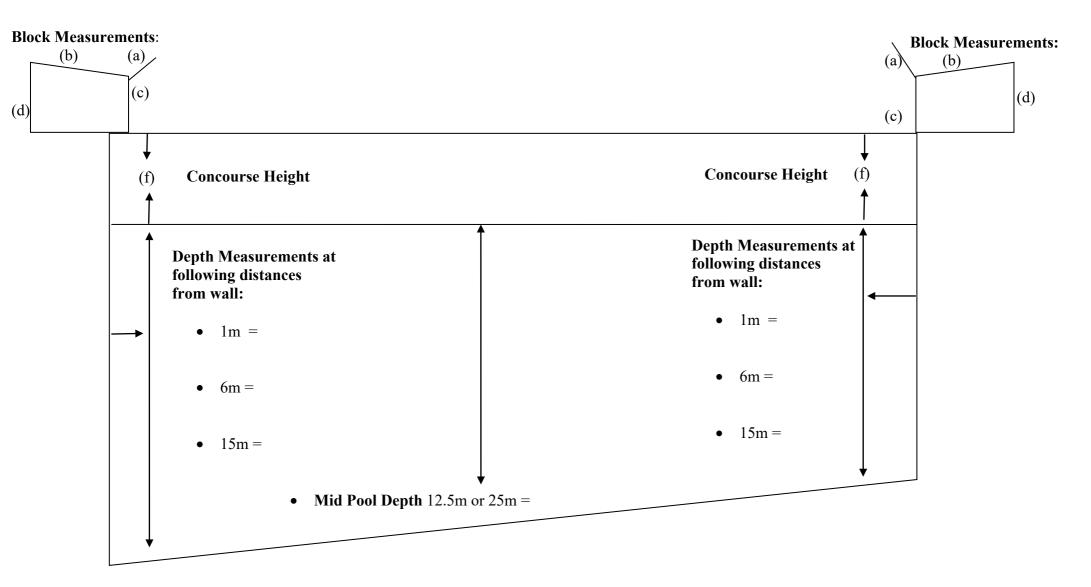

| Depth Measurements (Deep End)                                                          | Millimetres (mm) | Depth Measurements (Shallow End) | Millimetres (mm) |  |  |
|----------------------------------------------------------------------------------------|------------------|----------------------------------|------------------|--|--|
| At 1 metre out from wall                                                               |                  | At 1 metre out from wall         |                  |  |  |
| At 6 metres out from wall                                                              |                  | At 6 metres out from wall        |                  |  |  |
| At 15 metres out from wall                                                             |                  | At 15 metres out from wall       |                  |  |  |
|                                                                                        |                  |                                  |                  |  |  |
| Depth Measurement (Mid Pool)                                                           | Millimetres (mm) |                                  |                  |  |  |
| At 12.5 metres from wall                                                               |                  |                                  |                  |  |  |
| (25m Pool) or                                                                          |                  |                                  |                  |  |  |
| At 25 metres from wall                                                                 |                  |                                  |                  |  |  |
| (50m Pool)                                                                             |                  |                                  |                  |  |  |
|                                                                                        |                  |                                  |                  |  |  |
| Concourse (Deep End)                                                                   |                  | Concourse (Shallow End)          |                  |  |  |
| Height above water at wall (f)                                                         |                  | Height above water at wall (f)   |                  |  |  |
| Block Measurements (Deep End)                                                          | Millimetres      | Block Measurements (Shallow End) | Millimetres      |  |  |
| • Width (a)                                                                            |                  | • Width                          |                  |  |  |
| • Depth (b)                                                                            |                  | • Depth                          |                  |  |  |
| Height above concourse (Front) (c)                                                     |                  | Height above concourse (Front)   |                  |  |  |
| Height above concourse (Back) (d)                                                      |                  | Height above concourse (Back)    |                  |  |  |
| Please include Photo of block and any backstroke ledge in use with this completed form |                  |                                  |                  |  |  |
|                                                                                        |                  |                                  |                  |  |  |
| Block Information (Deep End)                                                           |                  | Block Information (Shallow End)  |                  |  |  |
| Block Brand/Type                                                                       |                  | Block Brand/Type                 |                  |  |  |
| Does the block have a kicker?                                                          | Yes / No         | Does the block have a kicker?    | Yes / No         |  |  |
|                                                                                        |                  |                                  |                  |  |  |