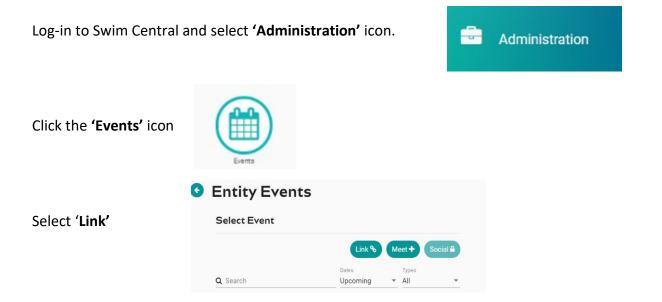

## How & Why to Link a meet to my club

WHY: There are four primary reasons to Link a meet to your club / district:

- 1. Enable your club / district swimmers to see and enter meets in a different state from the event calendar
- 2. For your club administrators to see who is attending the meet from your club
- 3. For your club nominations officer to enter relay teams
- 4. For access to the TM Result Files from the meet