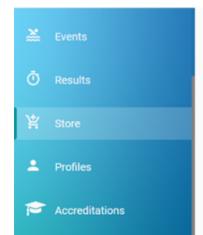

If you are the Head of a family group buying a membership for yourself and a child/dependant, Login to Swim Central, Unlock your family group administration PIN & select store

From the menu options on the left-hand navigation panel, select **Store**. 'What would you like to Purchase?' with different categories, select **Memberships** 