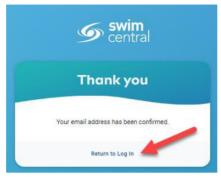

Select Return to Swim Central from the e-mail to confirm your e-mail address.

A new window will pop up to show you that confirmation was a success. Select **Return to Log in** 

The system login screen will appear. Enter your newly registered e-mail and password then select Login.