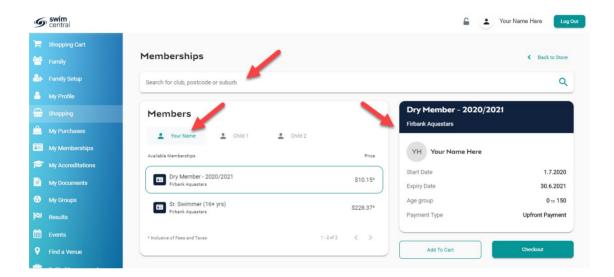

swim central

\*\*Please note for every member under the age of 18 a guardian/parent must also become a member.

**To start purchase a guardian membership for yourself,** you will see your name at the top. search for the name of the CLUB you would like to purchase memberships with. Select your **membership** & click, to view membership details on the right. Select **Add to Cart**.

## If you are shopping for children in your family group.

Select the tab with the child's name you are shopping for.

Search for the name of the CLUB you would like to purchase memberships with. Select the appropriate membership & click to view membership details on the right. Once you have the correct membership selected, click Add to Cart.

Continue to add memberships to your cart by selecting the member tab and then finding the appropriate membership then adding to cart as required.

Once you have selected memberships for your family verify that the correct number of items are in Shopping Cart at the top left. Select **Checkout** 