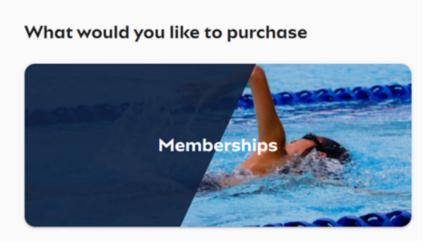

If you are the Head of a family group buying a membership for yourself and a child/dependant, Login to Swim Central, Unlock your family group administration PIN & select store

From the menu options on the left-hand navigation panel, select **Store**. 'What would you like to Purchase?' with different categories, select **Memberships** 