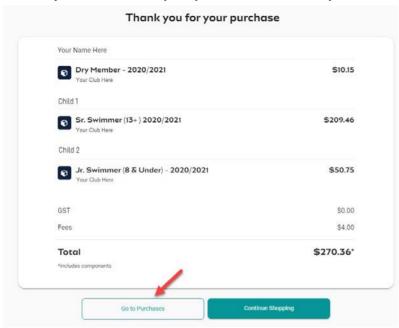

Payment confirmation.

- \*If your payment is not successful, you will see a red box at the bottom of the screen notifying you of the action needed to complete a successful transaction.
- \*\*If your membership requires a document upload.

An invoice will be e-mailed to you upon purchase completion for your records.