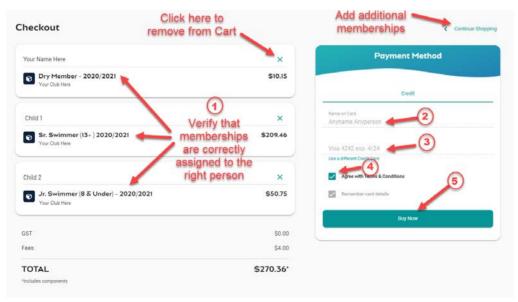

A summary of your cart contents will be displayed. Each membership product will have the membership type, club name and member name to whom each membership is assigned. Follow steps 1-5 to complete the payment.

- 1. Confirm the details of each membership per member name to make sure you have the correct membership for each person,
- 2. Enter your payment details name on card
- 3. Enter your payment details card number, expiry date & CVC
- 4. Read and agree to the T&Cs,
- 5. Select **Buy Now** to complete your purchase