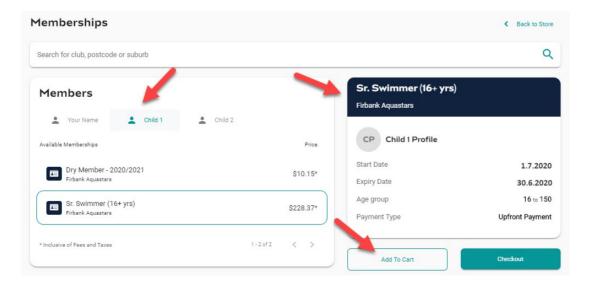

swim central

\*\*Please note for every member under the age of 18 a guardian/parent must also become a member.

**To start purchase a guardian membership for yourself,** you will see your name at the top. search for the name of the CLUB you would like to purchase memberships with. Select your **membership** & click, to view membership details on the right. Select **Add to Cart**.

## If you are shopping for children in your family group.

Select the tab with the child's name you are shopping for.

Search for the name of the CLUB you would like to purchase memberships with. Select the appropriate membership & click to view membership details on the right. Once you have the correct membership selected, click Add to Cart.

Continue to add memberships to your cart by selecting the member tab and then finding the appropriate membership then adding to cart as required.

Once you have selected memberships for your family verify that the correct number of items are in Shopping Cart at the top left. Select **Checkout** 