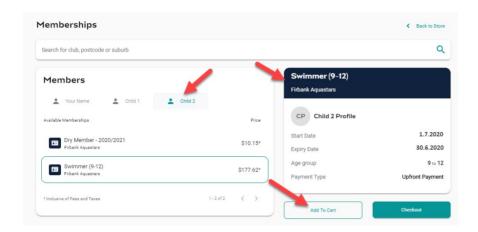

## If you are shopping for children in your family group.

Select the tab with the child's name you are shopping for.

Search for the name of the CLUB you would like to purchase memberships with. Select the appropriate membership & click to view membership details on the right. Once you have the correct membership selected, click Add to Cart.

Continue to add memberships to your cart by selecting the member tab and then finding the appropriate membership then adding to cart as required.

Once you have selected memberships for your family verify that the correct number of items are in Shopping Cart at the top left. Select **Checkout** 