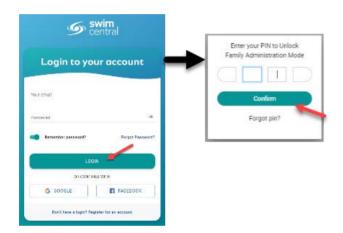

## HOW TO PURCHASE A MEMBERSHIP IN SWIM CENTRAL

Revised 30/06/2020

To become a member of a club you will need to purchase a membership product with the club/ organisation.

*If you are an individual member not attached to a family group buying a membership for yourself,* **Login** to Swim Central & select **store** from your personal dashboard.

If you are the Head of a family group buying a membership for yourself and a child/dependant, Login to Swim Central, Unlock your family group administration PIN & select store

From the menu options on the left-hand navigation panel, select **Store**. 'What would you like to Purchase?' with different categories, select **Memberships** 