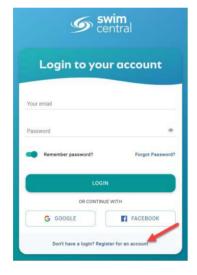

Please go to Swim Central located at: https://swimcentral.swimming.org.au/

Look to the bottom of the sign in window and click on Register for an account enter your e-mail, your name and create a password.