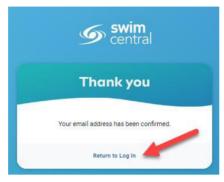

Select Return to Swim Central from the e-mail to confirm your e-mail address.

A new window will pop up to show you that confirmation was a success. Select **Return to Log in** 

The system login screen will appear. Enter your newly registered e-mail and password then select Login.