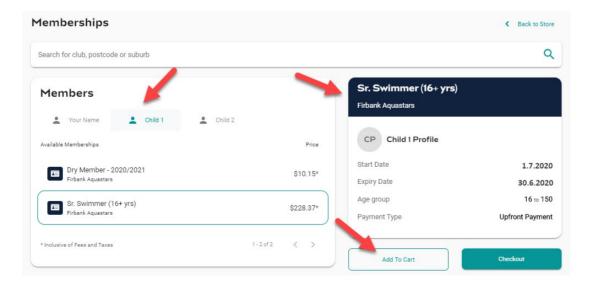

## If you are shopping for children in your family group.

Click on the tab with the child's name you are shopping for.

Search for the name of the CLUB you would like to purchase memberships with. Select the appropriate membership & click to view membership details on the right. Once you have the correct membership selected, click **Add to Cart**.

Continue to add memberships to your cart by selecting the member tab and then finding the appropriate membership then adding to cart as required.

Once you have selected memberships for all children (and yourself) verify that the correct number of items is in Shopping Cart at the top left. Select **Checkout** 