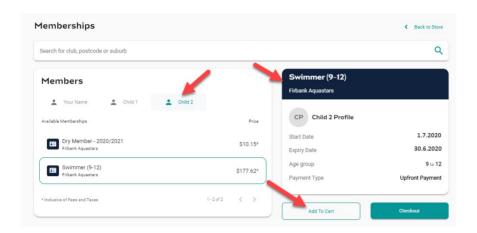

## If you are shopping for children in your family group.

Click on the tab with the child's name you are shopping for.

Search for the name of the CLUB you would like to purchase memberships with. Select the appropriate membership & click to view membership details on the right. Once you have the correct membership selected, click **Add to Cart**.

Continue to add memberships to your cart by selecting the member tab and then finding the appropriate membership then adding to cart as required.

Once you have selected memberships for all children (and yourself) verify that the correct number of items is in Shopping Cart at the top left. Select **Checkout** 