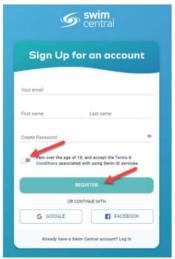

Please go to Swim Central located at: https://swimcentral.swimming.org.au/

Look to the bottom of the sign in window and click on Register for an account enter your e-mail, your name and create a password.

Accept the T&Cs then select Register.

A confirmation email will be sent to the registered email address from <a href="mailto:noreply@swimming.org.au">noreply@swimming.org.au</a>. You will need to access your inbox and click the confirmation link in the email before proceeding. \*\*Please check your spam/junk folders if you do not see an e-mail in your inbox within a few minutes.