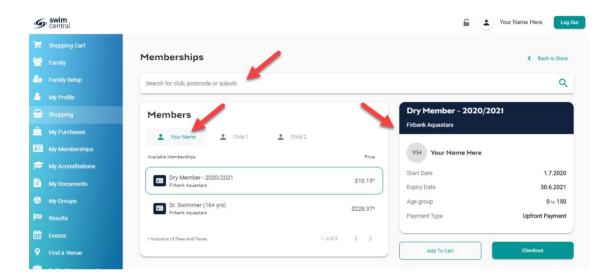

## \*\*Please note for every member under the age of 18 a guardian/parent must also become a member.

**To start purchase a guardian membership for yourself,** you will see your name at the top. search for the name of the CLUB you would like to purchase memberships with. Select your appropriate membership & click, to view membership details on the right. Once you have the correct membership selected, click **Add to Cart**.

## If you are shopping for children in your family group.

Click on the tab with the child's name you are shopping for.

Search for the name of the CLUB you would like to purchase memberships with. Select the appropriate membership & click to view membership details on the right. Once you have the correct membership selected, click **Add to Cart**.