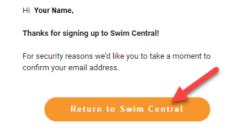

Accept the T&Cs then select Register.

A confirmation email will be sent to the registered email address from <a href="mailto:noreply@swimming.org.au">noreply@swimming.org.au</a>. You will need to access your inbox and click the confirmation link in the email before proceeding. \*\*Please check your spam/junk folders if you do not see an e-mail in your inbox within a few minutes.

Select Return to Swim Central from the e-mail to confirm your e-mail address.

A new window will pop up to show you that confirmation was a success. Select **Return to Log in** 

The system login screen will appear. Enter your newly registered e-mail and password then select Login.