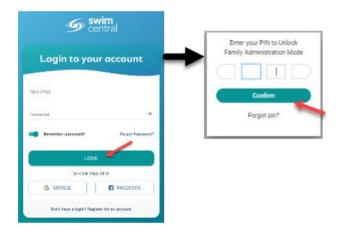

If you are the Head of a family group buying a membership for yourself and a child/dependant, Login to Swim Central, refresh your browser to get the latest version of Swim Central, and Unlock your family group by family administration PIN.