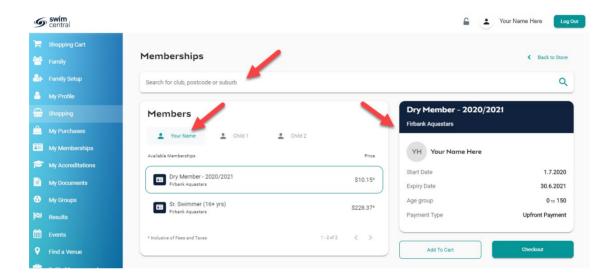

## \*\*Please note for every member under the age of 18 a guardian/parent must also become a member.

**To start purchase a guardian membership for yourself,** you will see your name at the top. search for the name of the CLUB you would like to purchase memberships with. Select your appropriate membership & click, to view membership details on the right. Once you have the correct membership selected, click **Add to Cart**.