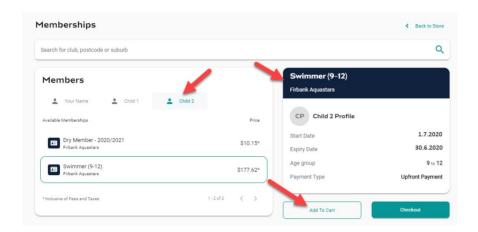

## If you are shopping for children in your family group.

Click on the tab with the child's name you are shopping for.

Search for the name of the CLUB you would like to purchase memberships with. Select the appropriate membership & click to view membership details on the right. Once you have the correct membership selected, click **Add to Cart**.

Continue to add memberships to your cart by selecting the member tab and then finding the appropriate membership then adding to cart as required.

Once you have selected memberships for all children (and yourself) verify that the correct number of items is in Shopping Cart at the top left. Select **Checkout** 