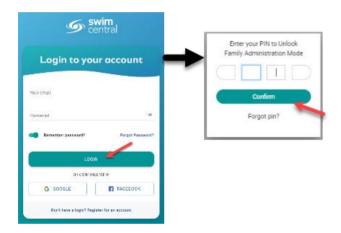

## HOW TO PURCHASE A MEMBERSHIP IN SWIM CENTRAL

Revised 30/06/2020

To become a member of a club/organisation, participants will need to purchase a membership product with that club/organisation.

If you are an individual member not attached to a family group buying a membership for yourself, Login to Swim Central, refresh your browser to get the latest version of Swim Central, and go directly to Shopping from your personal dashboard.

If you are the Head of a family group buying a membership for yourself and a child/dependant, Login to Swim Central, refresh your browser to get the latest version of Swim Central, and Unlock your family group by family administration PIN.