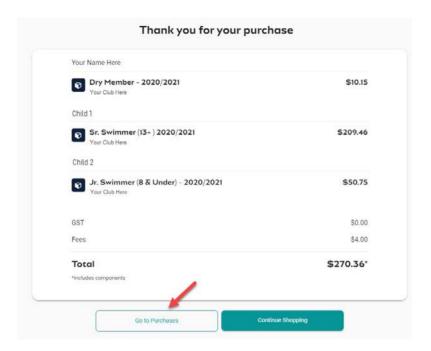

Providing your payment is Successful, you will be taken to the below page where you can *Go to Purchases* or Continue Shopping.

\*If your payment is not successful, you will see a red box at the bottom of the screen notifying you of the action needed to complete a successful transaction.

\*\*If your membership requires a document upload, please see <a href="here">here</a> for clarification on that process.

Select **Go to Purchases** to view a list of all purchases made in Swim Central with the most recent at the top. You will see this most recent purchase in a 'Completed' state. Select this purchase to view details on the right and have the option to download an invoice for the purchase. Please note, an invoice will be e-mailed to you upon purchase completion for your records.