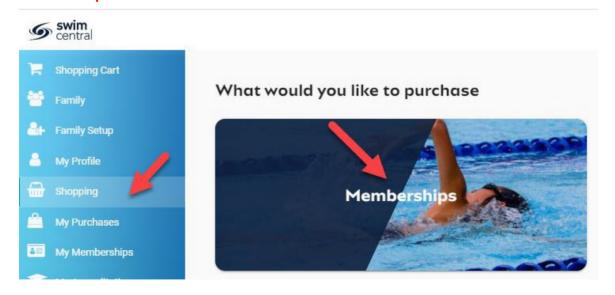

From the menu options on the left-hand navigation panel, select **Shopping**. You will see a new 'What would you like to Purchase?' with different categories. Please select **Memberships** 