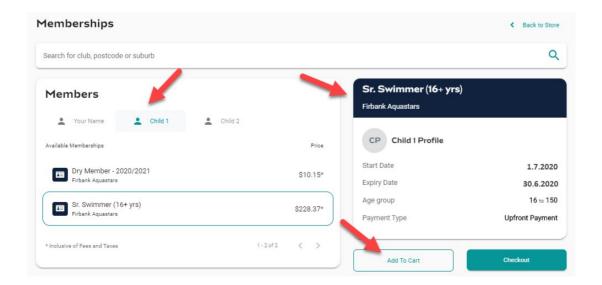

## If you are shopping for children in your family group.

Click on the tab with the child's name you are shopping for.

Search for the name of the CLUB you would like to purchase memberships with. Select the appropriate membership & click to view membership details on the right. Once you have the correct membership selected, click **Add to Cart**.