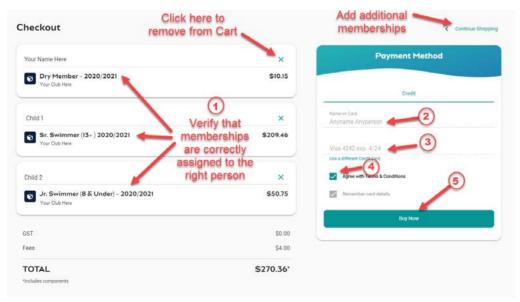

A summary of your cart contents will be displayed. Each membership product will have the membership name, club/organisation, and member name to whom each membership is assigned. Follow steps 1-5 to complete the payment.

- 1. Confirm the details of each membership per member name to make sure you have the correct membership for each person,
- 2. Enter your payment details name on card
- 3. Enter your payment details card number and expiry date
- 4. Read and agree to the T&Cs,
- 5. Select **Buy Now** to complete your purchase