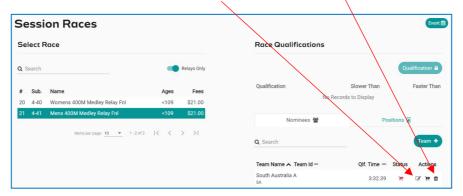

#### Locating a Relay Event

- Once you have found the meet you are looking to enter relays for, select Event Home
- Under the Races Tab Turn on the toggle for Relays Only to view only the sessions with relay races available for entry. View the session event list by <u>clicking on the session</u> <u>detail</u>.

vent 🗎 🐧 iew Race Qualificatio Select Race Q Search Slower Than Easter Than Sub. Name 22 8-84 Mens 400M Free Relay Fn \$21.00 <109 Q Search Items per page: 10 🔻 1 - 2 of 2 🛛 🏹 🗸 🗸 🕹 Team Name 🔨 Team Id 🗕 Olf. Time - Status Actions