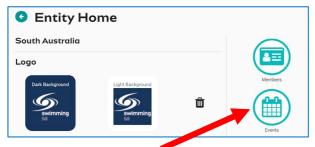

#### **Finding the Meet**

- 1. From your dashboard home screen, select **Entity Management** from in the left-hand navigation panel.
- 2. Enter your entity PIN and select the correct club/district *for which relay teams are being created and entered*.

3. Select **Events** and find the meet you are looking to enter teams to compete.