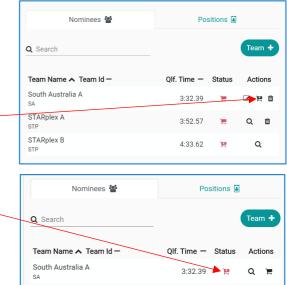

# **Confirming Teams**

25. Once you have selected your teams you can double check and **Review them** from the nominee's view under each event by clicking on the **Edit** button. You can **delete** the team if necessary.

# Finalise & Submit All Teams

- 26. To finalise your relay entries each team must be added to the shopping trolley.
- 27. Select the **black trolley** next to add **each Team** to add it to the shopping cart. This will create a purchase order for each team nomination.
- 28. When all teams you wish to nominate have a red + shopping trolley status please proceed to the check out.

| Check Out                        |                                                                                                                                        | Nominees 📽                                     | Positions 📓                  |
|----------------------------------|----------------------------------------------------------------------------------------------------------------------------------------|------------------------------------------------|------------------------------|
| 29. You can proceed to the check | Intity Home                                                                                                                            |                                                |                              |
| out in one of two ways via       | South Australia                                                                                                                        | Q Search                                       | Team +                       |
| the:                             | Logo                                                                                                                                   |                                                |                              |
| nomination screen;               | No logo uploaded                                                                                                                       | Team Name 🛧 Team Id —                          | Qlf. Time – Status Actions   |
| or entity home page              |                                                                                                                                        | South Australia A<br>SA                        | 3:32.39 🙀 🗘 📜                |
|                                  | Oetails                                                                                                                                | Events                                         | Coaching Purchases           |
| 30. In the entity cart you can   | Primary Venue                                                                                                                          |                                                |                              |
| view your relay                  | art                                                                                                                                    | Documents                                      |                              |
| purchase orders.                 | Confirm Your Cart Contents                                                                                                             |                                                |                              |
| Remove any purchase              | Product Name                                                                                                                           | exGST GST Qty incGST                           |                              |
| order as needed.                 | <ul> <li>2020 State SC Championships: Womens 200M Free Relay Fnl 9-93 - Mountain Pool<br/>South Australia<br/>Mountain Pool</li> </ul> | C \$23.85 \$2.39 0 1 \$26.24 Discounts         | Positions Venues             |
|                                  | O2020 State SC Championships: Womens 200M Free Relay Fnl 9-93 - Mountain Pool     South Australia     Mountain Pool     Mountain Pool  | B \$23.85 \$2.39 🕒 1 \$26.24                   | (📽) (Q,)                     |
| 31. Select Ts & Cs then          | 2020 State SC Championships; Womens 200M Free Relay Fnl 9-93 - Mountain Pool<br>South Australia                                        | A 593.85 \$2.39 C 1 \$26.24 Document Provision | Groups Security              |
| Checkout. <mark>You must</mark>  | A Mountain Pool                                                                                                                        | Grand Total 3 \$78.72                          |                              |
| click check out to               |                                                                                                                                        | GST Component \$7.17 Legal Terms               | Embeddables Library          |
| enter your teams                 |                                                                                                                                        | Transaction Fee* \$15.72                       |                              |
| regardless of method             | * fees and surcharges included in total amount shown                                                                                   |                                                |                              |
| of payment.                      |                                                                                                                                        | Vouchers                                       | Entity Cart Entity Purchases |