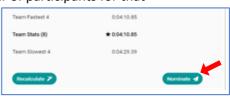

#### **Entering a Freestyle Relay Team**

- 6. Select the relay event you want to enter, click on Team +
- 7. The system will automatically show your 4 fastest qualifying swimmers from fastest to slowest on the right screen indicated by a star next to their time.
- 8. To add a swimmer to your team, click on the swimmer's name once. The padlock will appear if the swimmer is already listed for another team in the same event.
- 9. To delete a swimmer from your team, select the bin icon
- 10. The **arrow keys** allow the user to move a swimmer up to or down to the next leg.
- 11. Confirm the **Export** toggle is on. This is required to export your team including the reserves to Meet Manager.
- 12. The minimum participants required for each Team Export. You will not be able to select 'Nominate' if you do not meet the minimum required number of participants for that event. Recalculate - clears the swimmers in the nominee screen Team Fastest 4 0.0410.85 and populates the 4 fastest available and verified swimmers am Stata (8) \*0.0410.85