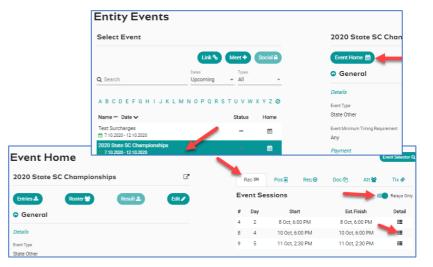

3. Select **Events** and find the meet you are looking to enter teams to compete.

#### Locating a Relay Event

- Once you have found the meet you are looking to enter relays for, select Event Home
- Under the Races Tab Turn on the toggle for Relays Only to view only the sessions with relay races available for entry. View the session event list by <u>clicking on the session</u> <u>detail</u>.