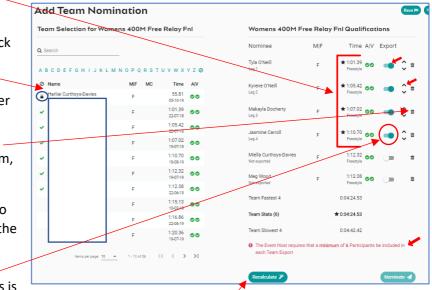

#### **Entering a Freestyle Relay Team**

- 6. Select the relay event you want to enter, click on Team +
- 7. The system will automatically show your 4 fastest qualifying swimmers from fastest to slowest on the right screen indicated by a star next to their time.
- 8. To add a swimmer to your team, click on the swimmer's name once. The padlock will appear if the swimmer is already listed for another team in the same event.
- 9. To delete a swimmer from your team, select the bin icon
- 10. The **arrow keys** allow the user to move a swimmer up to or down to the next leg.
- 11. Confirm the **Export** toggle is on. This is required to export your team including the reserves to Meet Manager.
- 12. The minimum participants required for each Team Export. You will not be able to select 'Nominate' if you do not meet the minimum required number of participants for that event. Recalculate - clears the swimmers in the nominee screen Team Fastest 4 0.0410.85 and populates the 4 fastest available and verified swimmers am Stata (8) \*0.0410.85

Add Team Nomination

Team Selection for Womens 400M Medley Relay Fnl

13. Confirm your Team then select Nominate to save your team & repeat steps 6 to 13 to add extra teams to the same event.