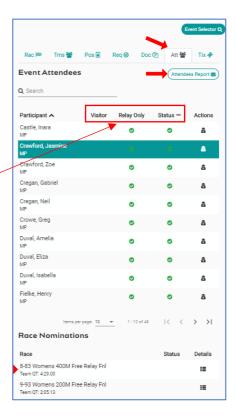

| yFnl<br>7 0 G <b>r∰</b> | herna per page: 10 🔍                            | 1-646  < < > >            |
| 2020 South Australia SC St<br>Team 85 A                             | ate Other Open 200M Free Rela | yFni<br>6 0 02 mb 🥧     |                                                 |                           |

# **Entered Swimmers / Attendees Report**

- 42. To obtain a list of attendees for the relay events go to **Event** Home -> Att Tab -> Select Attendees Report.
- 43. A report will be emailed to you which details the attendees and how many relay nominations. This is also visible on the screen in the "event attendees list". Select the individual and a list of their race nominations will display at the bottom of the screen
- 44. To view relay only swimmers, look for the green tick