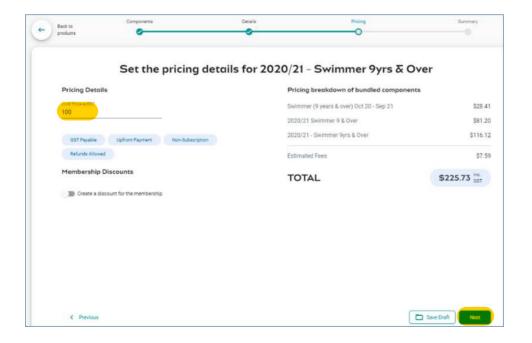

#### 7. Enter Price

Price of Membership (ex GST) – input your clubs fee (ex GST)

GST Payable - Read only & payable if your club is registered for GST

The product constraints below are read only and are inherited from State & National level and are applied to the product as relevant to your club. Upfront Payment, Non-Subscription, Refunds Allowed.

discount created.

8. Check Price Breakdown of Bundled Components List of fee breakdown – National, State, District, Club Estimated Fees – System transaction and service fees total.

Total bundled component cost and Estimated Fees once all membership details are set, Select 'Next'