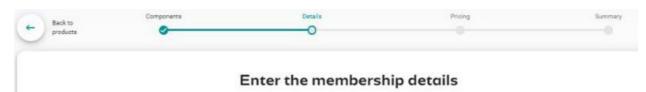

#### 4. Enter Details

'Product Name' - membership name

'Product Short Name' – this is the membership name that will display on the digital membership card.

**'Description'** – brief description of the Product type.