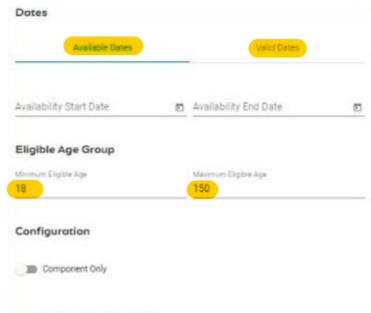

#### 6. Enter Dates

**Available Dates** – Enter Start and End dates the product is available to purchase

**Valid Dates** – These are set by the Component and are read only.

Eligible Age Component – set at State level

Component Only – Clubs toggle off

Hide From Requirement Lists: We recommend clubs: Mide From Requirement Lists

- Toggle OFF for dry members (e.g. Life Members, Coaches, Parents)
- Toggle ON for wet members (e.g. swimmers)