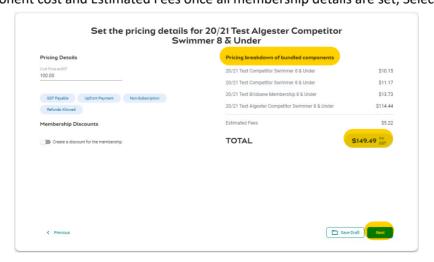

#### 7. Enter Price

Price of Membership (ex GST) – input your clubs fee (ex GST)

GST Payable - Read only & payable if your club is registered for GST

The product constraints below are read only and are inherited from State & National level and are applied to the product as relevant to your club. Upfront Payment, Non-Subscription, Refunds Allowed.

discount created.

8. Check Price Breakdown of Bundled Components List of fee breakdown – National, State, District, Club Estimated Fees – System transaction and service fees total.

Total bundled component cost and Estimated Fees once all membership details are set, Select 'Next'