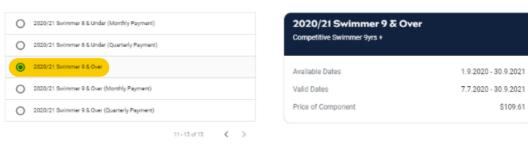

**3.** Select the **'Membership'** you want to set up, you will then be able to view the product details & Select **'Next'**.

# Which membership component would you like to link this membership to?