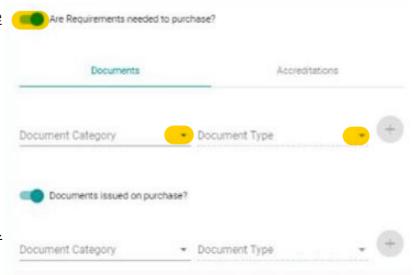

#### **5.** Enter Requirements

Requirements needed for purchase – <u>Toggle</u> On if Documents or Accreditation is required

If a Document or Accreditation is required to purchase this product. Select 'Document Category' & 'Document type' & select '+'

to remove Select 'Bin' icon

**Documents issued upon purchasing** – <u>Toggle</u> on if a document is to be issued upon purchase.

select "+" button
The submitted documents are listed,
to remove Select the 'bin' icon