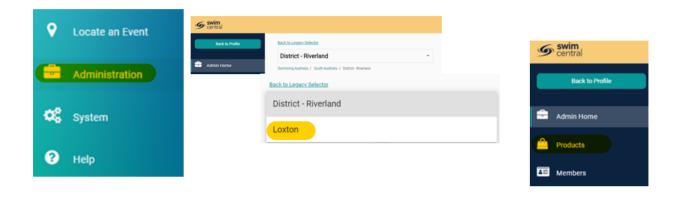

# SETTING UP A NEW PRODUCT

1. From your home screen, select 'Administration' - enter your Admin pin. Select your 'club/District' & Select 'Products'

2. Select 'Product +' & select what type of Product you would like to create 'Membership'