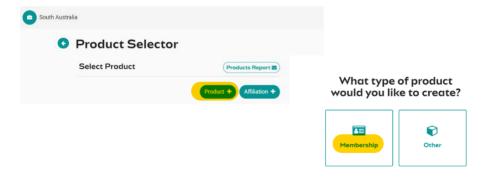

# SETTING UP A NEW PRODUCT

1. From your home screen, select 'Administration' - enter your Admin pin. Select your 'club/District' & Select 'Products'

2. Select 'Product +' & select what type of Product you would like to create 'Membership'