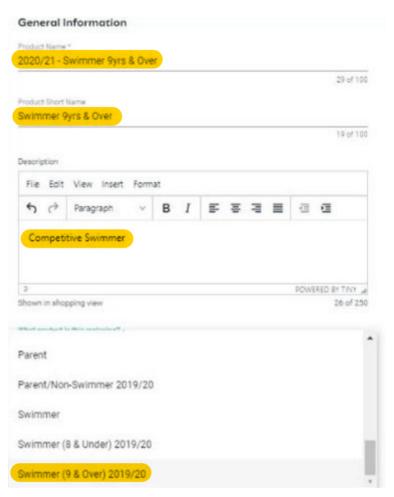

#### 4. Enter Details

'Product Name' - membership name

'Product Short Name' – this is the membership name that will display on the digital membership card.

**'Description'** – brief description of the Product type.

Which Product is this replacing? – select from the drop-down list the product that from the prior year (2019/20) that will be replaced by the product currently being created.