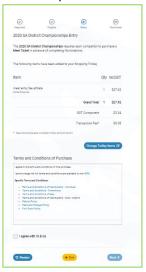

12. Click on an eligible event

13. Add meet entry fee to trolley by clicking on orange trolley and then proceed to payment

14. Accept terms and conditions and enter payment method

**15.** Add swimmers' events to trolley & proceed through the checkout process. You will receive confirmation at the end of the process and can download an entry invoice as needed.