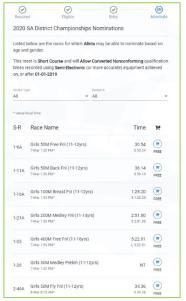

#### 6. Click on Session 1

7. Select an event and click on the detail button next to it

8. Click on individual +

9. Search for your swimmer, click on their name and select impersonate

- **10.** Follow the entry workflow by:
- 11. Confirming that the swimmer is eligible for the meet click next

12. Click on an eligible event

13. Add meet entry fee to trolley by clicking on orange trolley and then proceed to payment

14. Accept terms and conditions and enter payment method

**15.** Add swimmers' events to trolley & proceed through the checkout process. You will receive confirmation at the end of the process and can download an entry invoice as needed.