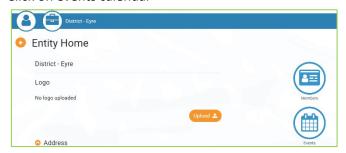

4. Click on events calendar

5. Click on the district event

#### 6. Click on Session 1

7. Select an event and click on the detail button next to it

8. Click on individual +

9. Search for your swimmer, click on their name and select impersonate

- **10.** Follow the entry workflow by:
- 11. Confirming that the swimmer is eligible for the meet click next