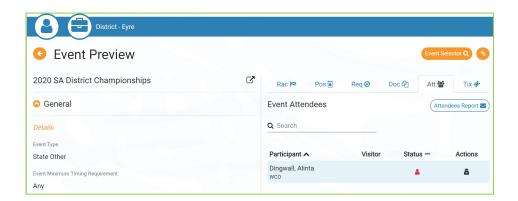

**16.** End Impersonation of swimmer

- 17. Repeat steps 1-16 for all swimmers on the team.
- **18.** Then return to the event main menu and check the athlete's status. Athletes who have not accepted their entries will have a red person icon. You can double check and accept entries on behalf of the swimmers by clicking on the black actions button

**19.** Click on the accept thumbs up next to correct entries – non correct entries do not click on accept. You can add correct entries through the nominations button as needed. End impersonation of swimmer when completed.

IMPORTANT - NOTE ONLY ACCEPTED ENTRIES WILL BE EXPORTED TO THE PROGRAM FOR THE MEET

20. Swimmers will then show as green tick in your list

21. Swimmers will be able to see their entry ticket and nominated events under their swim central profile