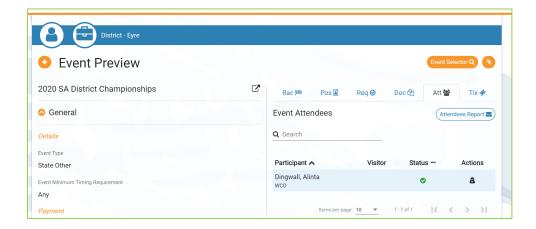

**16.** End Impersonation of swimmer

- 17. Repeat steps 1-16 for all swimmers on the team.
- **18.** Then return to the event main menu and check the athlete's status. Athletes who have not accepted their entries will have a red person icon. You can double check and accept entries on behalf of the swimmers by clicking on the black actions button

**19.** Click on the accept thumbs up next to correct entries – non correct entries do not click on accept. You can add correct entries through the nominations button as needed. End impersonation of swimmer when completed.

IMPORTANT - NOTE ONLY ACCEPTED ENTRIES WILL BE EXPORTED TO THE PROGRAM FOR THE MEET

20. Swimmers will then show as green tick in your list

21. Swimmers will be able to see their entry ticket and nominated events under their swim central profile