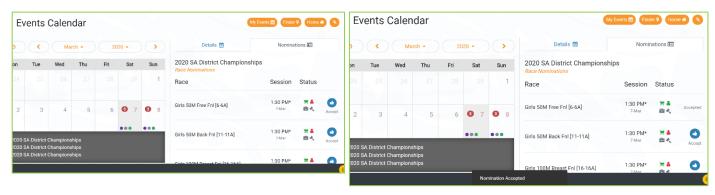

#### 6. Click on Session 1

7. Select an event and click on the detail button next to it

8. Click on individual +

9. Search for your swimmer, click on their name and select impersonate

- **10.** Follow the entry workflow by:
- 11. Confirming that the swimmer is eligible for the meet click next

12. Click on an eligible event

13. Add meet entry fee to trolley by clicking on orange trolley and then proceed to payment

14. Accept terms and conditions and enter payment method

**15.** Add swimmers' events to trolley & proceed through the checkout process. You will receive confirmation at the end of the process and can download an entry invoice as needed.

**16.** End Impersonation of swimmer

- 17. Repeat steps 1-16 for all swimmers on the team.
- **18.** Then return to the event main menu and check the athlete's status. Athletes who have not accepted their entries will have a red person icon. You can double check and accept entries on behalf of the swimmers by clicking on the black actions button

**19.** Click on the accept thumbs up next to correct entries – non correct entries do not click on accept. You can add correct entries through the nominations button as needed. End impersonation of swimmer when completed.

IMPORTANT - NOTE ONLY ACCEPTED ENTRIES WILL BE EXPORTED TO THE PROGRAM FOR THE MEET

20. Swimmers will then show as green tick in your list

21. Swimmers will be able to see their entry ticket and nominated events under their swim central profile