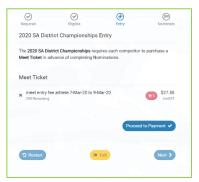

## 28. Appendix 4 – How to purchase tickets on Swim Central

Members or district representative can purchase tickets on swim central. Please advise your district members accordingly.

District representatives can purchase tickets on behalf of members by searching for the member in the entity members icon and then impersonating them and viewing their event calendar.

Members can purchase tickets by logging in and viewing their event calendar.

Once at the event calendar follow these steps to purchase a ticket:

- 1. Log in
- 2. Select the swimmer, coach or official you wish to purchase the ticket for
- 3. Find the district Event on their calendar
- 4. Click on the District Meet

5. Scroll down the page and select the tickets you wish to purchase by clicking on the trolley button next to the ticket

6. Click on your shopping trolley and process the payment