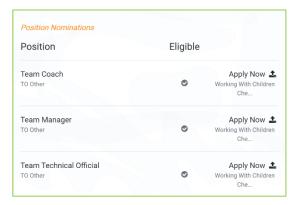

Members can log in and click on their event calendar.

Once at the event calendar follow these steps to nominate for a position:

- 1. Find the 2020 SA District Championships Event and Click on it
- 2. Click on the Nominations Tab at top Right
- 3. Click on nominate for the position you wish to nominate for and your nomination will be submitted

4. if you do not meet the requirements for the position. You will be able to click on apply now and follow the steps to apply and then nominate for the position

6. When approved by event organiser member will receive an email stating the nomination has been approved.