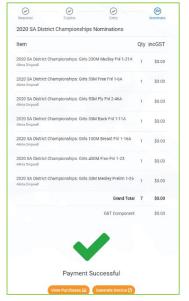

12. Click on an eligible event

13. Add meet entry fee to trolley by clicking on orange trolley and then proceed to payment

14. Accept terms and conditions and enter payment method

**15.** Add swimmers' events to trolley & proceed through the checkout process. You will receive confirmation at the end of the process and can download an entry invoice as needed.

IMPORTANT - NOTE ONLY ACCEPTED ENTRIES WILL BE EXPORTED TO THE PROGRAM FOR THE MEET

20. Swimmers will then show as green tick in your list

21. Swimmers will be able to see their entry ticket and nominated events under their swim central profile