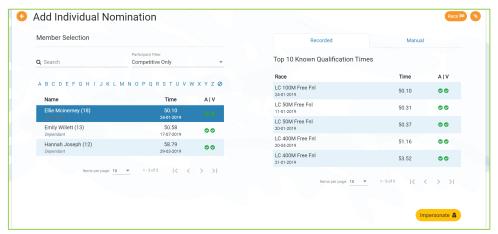

#### 6. Click on Session 1

7. Select an event and click on the detail button next to it

8. Click on individual +

9. Search for your swimmer, click on their name and select impersonate

- **10.** Follow the entry workflow by:
- 11. Confirming that the swimmer is eligible for the meet click next

12. Click on an eligible event

13. Add meet entry fee to trolley by clicking on orange trolley and then proceed to payment

14. Accept terms and conditions and enter payment method

**15.** Add swimmers' events to trolley & proceed through the checkout process. You will receive confirmation at the end of the process and can download an entry invoice as needed.