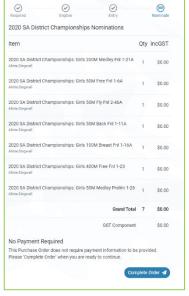

12. Click on an eligible event

13. Add meet entry fee to trolley by clicking on orange trolley and then proceed to payment

14. Accept terms and conditions and enter payment method

**15.** Add swimmers' events to trolley & proceed through the checkout process. You will receive confirmation at the end of the process and can download an entry invoice as needed.