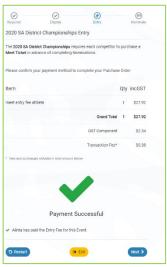

12. Click on an eligible event

13. Add meet entry fee to trolley by clicking on orange trolley and then proceed to payment

14. Accept terms and conditions and enter payment method

**15.** Add swimmers' events to trolley & proceed through the checkout process. You will receive confirmation at the end of the process and can download an entry invoice as needed.

**16.** End Impersonation of swimmer

- 17. Repeat steps 1-16 for all swimmers on the team.
- **18.** Then return to the event main menu and check the athlete's status. Athletes who have not accepted their entries will have a red person icon. You can double check and accept entries on behalf of the swimmers by clicking on the black actions button