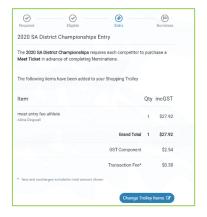

12. Click on an eligible event

13. Add meet entry fee to trolley by clicking on orange trolley and then proceed to payment

14. Accept terms and conditions and enter payment method

**15.** Add swimmers' events to trolley & proceed through the checkout process. You will receive confirmation at the end of the process and can download an entry invoice as needed.