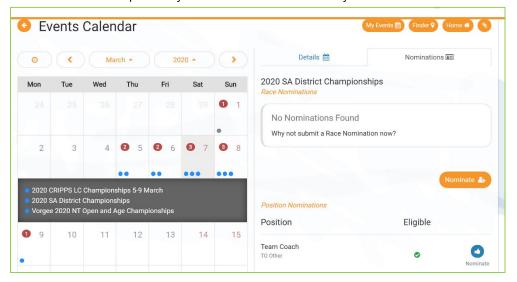

Members can log in and click on their event calendar.

Once at the event calendar follow these steps to nominate for a position:

- 1. Find the 2020 SA District Championships Event and Click on it
- 2. Click on the Nominations Tab at top Right
- 3. Click on nominate for the position you wish to nominate for and your nomination will be submitted