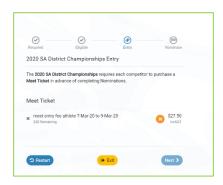

## 28. Appendix 4 – How to purchase tickets on Swim Central

Members or district representative can purchase tickets on swim central. Please advise your district members accordingly.

District representatives can purchase tickets on behalf of members by searching for the member in the entity members icon and then impersonating them and viewing their event calendar.

Members can purchase tickets by logging in and viewing their event calendar.

Once at the event calendar follow these steps to purchase a ticket:

- 1. Log in
- 2. Select the swimmer, coach or official you wish to purchase the ticket for
- 3. Find the district Event on their calendar
- 4. Click on the District Meet

5. Scroll down the page and select the tickets you wish to purchase by clicking on the trolley button next to the ticket

6. Click on your shopping trolley and process the payment