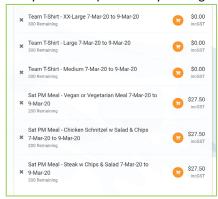

#### 17. Saturday Evening Function

As per 2019 a team's function and dinner will be held on Saturday evening after the conclusion of the session. All team members are invited to attend.

Please purchase a meal ticket through swim central for each person attending.

Email events@sa.swimming.org.au with any allergy or dietary requirements.

See below for instructions on how to purchase tickets on swim central.

## Tickets must be purchased by Monday 24th February at 12pm

5. Scroll down the page and select the tickets you wish to purchase by clicking on the trolley button next to the ticket

6. Click on your shopping trolley and process the payment