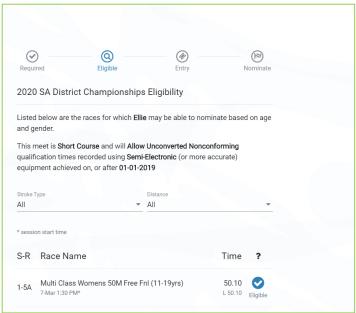

#### 6. Click on Session 1

7. Select an event and click on the detail button next to it

8. Click on individual +

9. Search for your swimmer, click on their name and select impersonate

- **10.** Follow the entry workflow by:
- 11. Confirming that the swimmer is eligible for the meet click next

12. Click on an eligible event

13. Add meet entry fee to trolley by clicking on orange trolley and then proceed to payment

14. Accept terms and conditions and enter payment method

**15.** Add swimmers' events to trolley & proceed through the checkout process. You will receive confirmation at the end of the process and can download an entry invoice as needed.