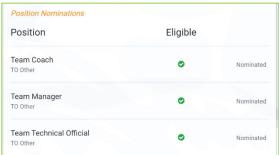

## 29. Appendix 5 – How to nominate for a position on Swim Central

District representatives or members can nominate themselves for a manager, coach or official position on swim central

District representatives can log in and view the member through their members icon under their entity and impersonate them to view the events calendar.

Members can log in and click on their event calendar.

Once at the event calendar follow these steps to nominate for a position:

- 1. Find the 2020 SA District Championships Event and Click on it
- 2. Click on the Nominations Tab at top Right
- 3. Click on nominate for the position you wish to nominate for and your nomination will be submitted

4. if you do not meet the requirements for the position. You will be able to click on apply now and follow the steps to apply and then nominate for the position

6. When approved by event organiser member will receive an email stating the nomination has been approved.