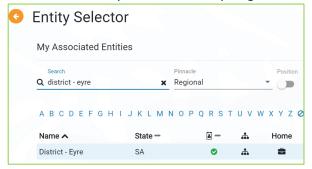

## 27. Appendix 3 – How District Representatives Enter athletes on Swim Central

- 1. Log into Swim Central using your username and password
- 2. Click on the blue entity icon
- 3. Search for or click on your district entity eg. District Eyre

4. Click on events calendar

5. Click on the district event