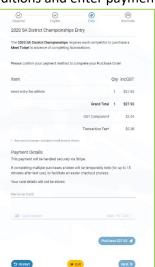

12. Click on an eligible event

13. Add meet entry fee to trolley by clicking on orange trolley and then proceed to payment

14. Accept terms and conditions and enter payment method

**15.** Add swimmers' events to trolley & proceed through the checkout process. You will receive confirmation at the end of the process and can download an entry invoice as needed.