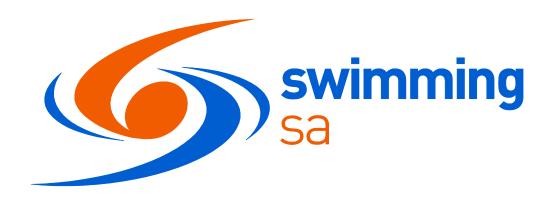

## 27. Appendix 3 – How District Representatives Enter athletes on Swim Central

- 1. Log into Swim Central using your username and password
- 2. Click on the blue entity icon
- 3. Search for or click on your district entity eg. District Eyre