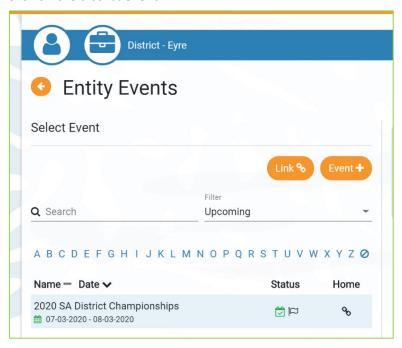

#### 6. Click on Session 1

7. Select an event and click on the detail button next to it

8. Click on individual +

9. Search for your swimmer, click on their name and select impersonate

- **10.** Follow the entry workflow by:
- 11. Confirming that the swimmer is eligible for the meet click next

12. Click on an eligible event

13. Add meet entry fee to trolley by clicking on orange trolley and then proceed to payment

14. Accept terms and conditions and enter payment method

**15.** Add swimmers' events to trolley & proceed through the checkout process. You will receive confirmation at the end of the process and can download an entry invoice as needed.