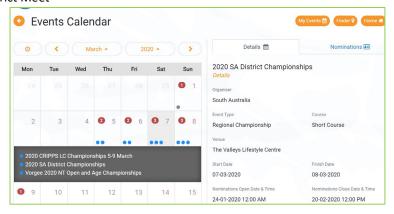

4. Click on events calendar

5. Click on the district event

#### 6. Click on Session 1

7. Select an event and click on the detail button next to it

8. Click on individual +

9. Search for your swimmer, click on their name and select impersonate

- **10.** Follow the entry workflow by:
- 11. Confirming that the swimmer is eligible for the meet click next