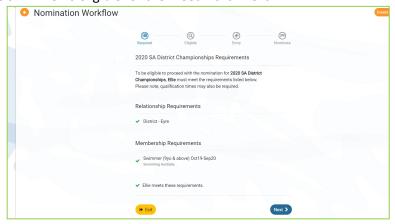

Members can log in and click on their event calendar.

Once at the event calendar follow these steps to nominate for a position:

- 1. Find the 2020 SA District Championships Event and Click on it
- 2. Click on the Nominations Tab at top Right
- 3. Click on nominate for the position you wish to nominate for and your nomination will be submitted

4. if you do not meet the requirements for the position. You will be able to click on apply now and follow the steps to apply and then nominate for the position

6. When approved by event organiser member will receive an email stating the nomination has been approved.