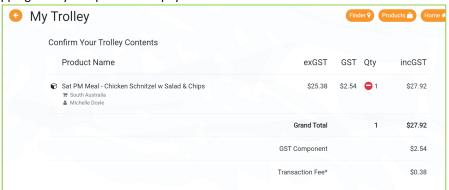

12. Click on an eligible event

13. Add meet entry fee to trolley by clicking on orange trolley and then proceed to payment

14. Accept terms and conditions and enter payment method

**15.** Add swimmers' events to trolley & proceed through the checkout process. You will receive confirmation at the end of the process and can download an entry invoice as needed.