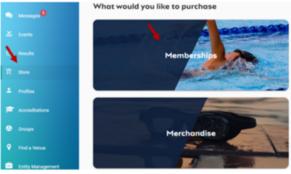

## PURCHASE THE TRIAL MEMBERSHIP

Both the parent/guardian & swimmer will need to purchase the Come & Try Membership

From the menu options, select Store. You will see a purchase options Select Membership