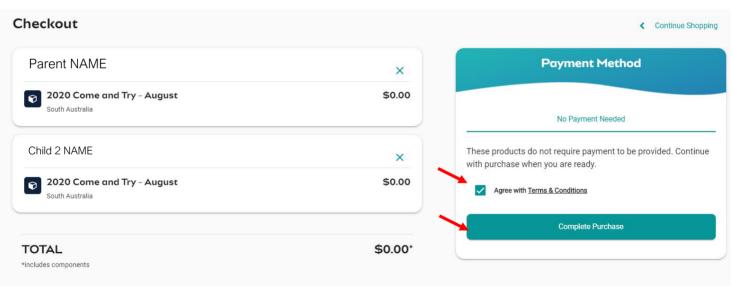

Confirm the details of each Come & Try membership Read and 'Agree to the Terms & Conditions' Select 'Complete Purchase'