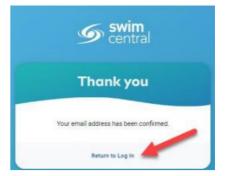

A new window will pop up to show you that confirmation was a success. Select Return to Log in

Enter your newly registered e-mail and password then select Login